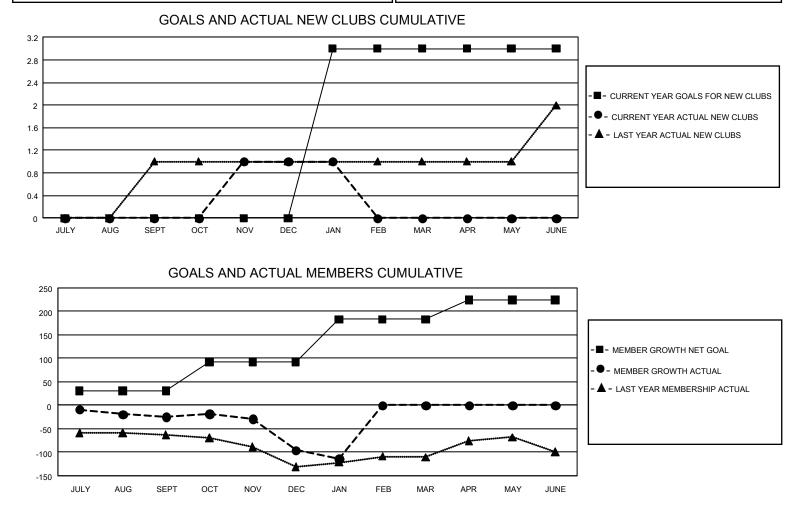

## GMT MONTHLY MEMBERSHIP PROGRESS REPORT

GMT Constitutional Area 2, Group A

REPORT DOES NOT INCLUDE CLUBS IN UNDISTRICTED AREAS.

| Clubs         |               |             |               | Members               |                        |                         |                                                    |  |  |
|---------------|---------------|-------------|---------------|-----------------------|------------------------|-------------------------|----------------------------------------------------|--|--|
|               | RESULTS FOR   | R 2019-2020 |               | RESULTS FOR 2019-2020 |                        |                         |                                                    |  |  |
| QUARTER       | NEW CLUB GOAL | NEW CLUBS   | DROPPED CLUBS | QUARTER MEM           | BER GROWTH NET<br>GOAL | MEMBER GROWTH<br>ACTUAL | DROPPED<br>MEMBERS ACTUAL<br>(including transfers) |  |  |
| JULY/AUG/SEPT | 0             | 0           | 0             | JULY/AUG/SEPT         | 93                     | 101                     | 102                                                |  |  |
| OCT/NOV/DEC   | 0             | 1           | 8             | OCT/NOV/DEC           | 183                    | 89                      | 155                                                |  |  |
| JAN/FEB/MAR   | 9             | 0           | 0             | JAN/FEB/MAR           | 273                    | 30                      | 43                                                 |  |  |
| APR/MAY/JUNE  | 0             | 0           | 0             | APR/MAY/JUNE          | 123                    | 0                       | 0                                                  |  |  |